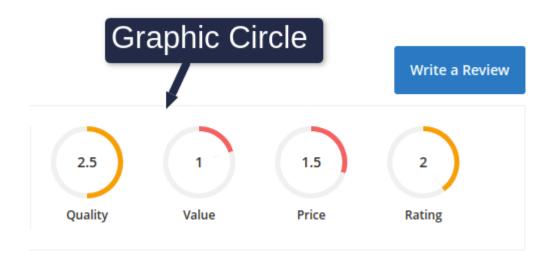

Graphic Circle : If Graphic Circle Yes display the rating attribute frontend.

**Reviews And Rating Recipient Email :** You can choose review and rating recipient email. This email is sent to the customer.